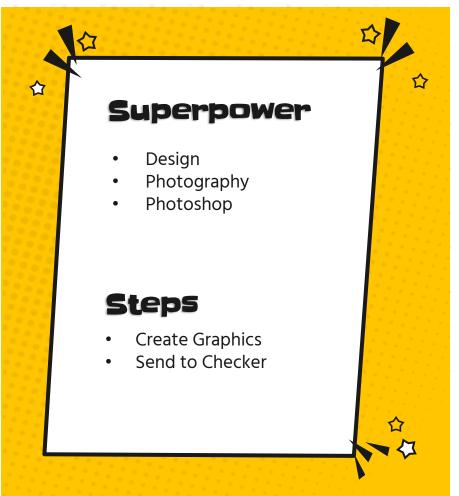

# Joomla Heroes













- Spelling
- Grammar
- Accessibility
- Fact Check

### Steps

- Make Corrections
- Send to Editors























# WorkFlow











## Stages

Where you are.

## Transitions

What happens.









### Journalist

- Write Article
- Send to Artists

### Artists

- Create Graphics
- Send to Checker

### Checker

- Make Corrections
- Send to Editors

### **Editor**

- Publish
- Send back to Journalist
- Reject













### Stage

Change the stage

### Status

Change the status

### Notification

Notify the team

















# Statuş,





























# I Forgot a Few Things

- Unpublished when the editor sends it back
- Send notification
- ☐ Editor needs to delete
- ☐ Editor needs to undelete















# Unlimited Possibilities,

### WorkFlow Summa