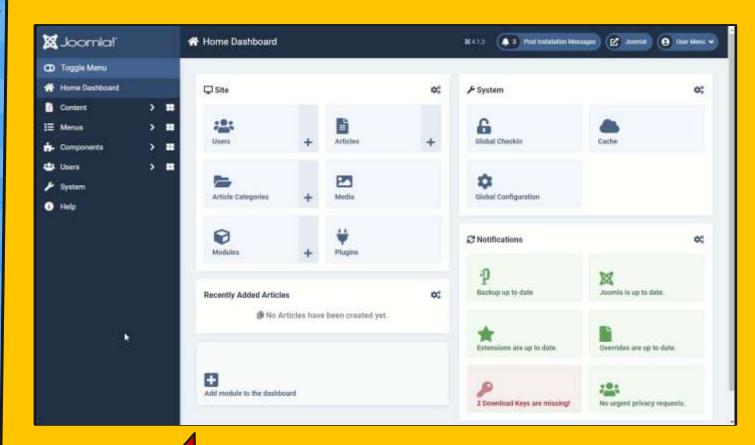

# Joomla Heroes













- Spelling
- Grammar
- Accessibility
- Fact Check

### Steps

- Make Corrections
- Send to Editors























# WorkFlow











## Stages

Where you are.

## Transitions

What happens.









### Journalist

- Write Article
- Send to Artists

### Artists

- Create Graphics
- Send to Checker

### Checker

- Make Corrections
- Send to Editors

### **Editor**

- Publish
- Send back to Journalist
- Reject













### Stage

Change the stage

### Status

Change the status

### Notification

Notify the team

















# Statuş,





























# I Forgot a Few Things

- Unpublished when the editor sends it back
- Send notification
- ☐ Editor needs to delete
- ☐ Editor needs to undelete















# Unlimited Possibilities,

### WorkFlow Summary



### Workflow

Mercury is the smallest planet



### State

Jupiter is the biggest planet



### Stage

Venus is the second planet from the Sun



### Notification

Saturn is composed of hydrogen



### Transition

Mars is actually a cold place



#### ACL

Neptune is very far from the Sun