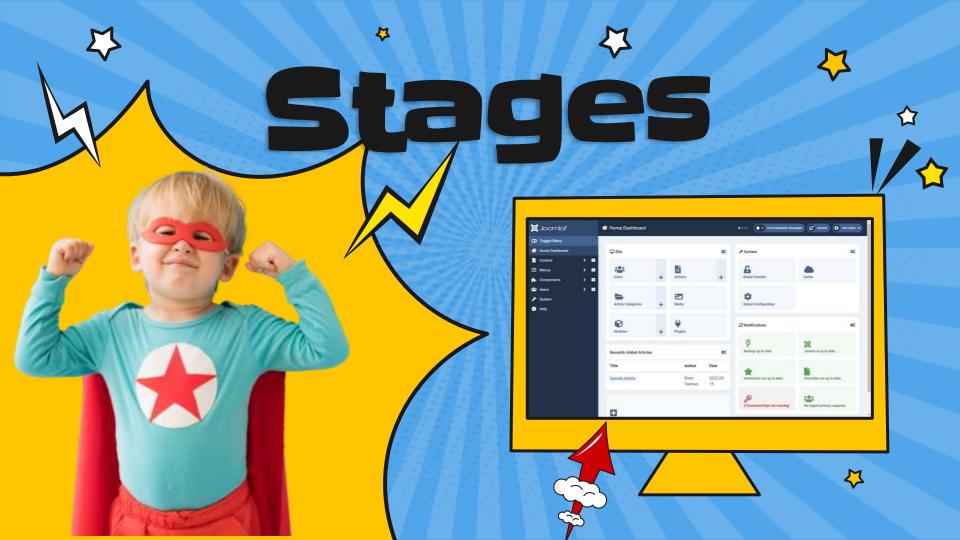

# Joomla Heroes













- Spelling
- Grammar
- Accessibility
- Fact Check

### Steps

- Make Corrections
- Send to Editors























# WorkFlow











## Stages

Where you are.

## Transitions

What happens.









### Journalist

- Write Article
- Send to Artists

### Artists

- Create Graphics
- Send to Checker

### Checker

- Make Corrections
- Send to Editors

### **Editor**

- Publish
- Send back to Journalist
- Reject













### Stage

Change the stage

### Status

Change the status

### Notification

Notify the team

















# Statuş,





























# I Forgot a Few Things

- Unpublished when the editor sends it back
- Send notification
- ☐ Editor needs to delete
- ☐ Editor needs to undelete















# Unlimited Possibilities,

### WorkFlow Summary



### Workflow

Mercury is the smallest planet



### State

Jupiter is the biggest planet



### Stage

Venus is the second planet from the Sun



### Notification

Saturn is composed of hydrogen



### Transition

Mars is actually a cold place



#### ACL

Neptune is very far from the Sun