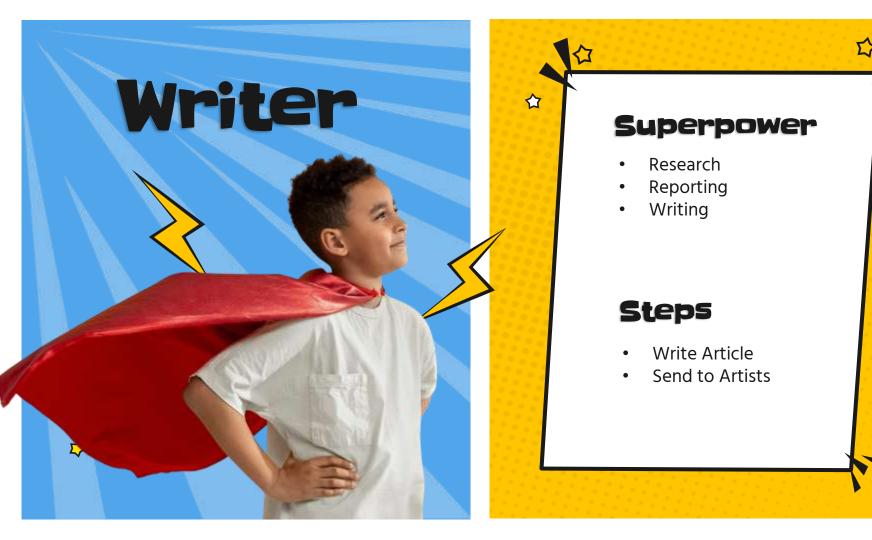

# Joomla Heroes













- Spelling
- Grammar
- Accessibility
- Fact Check

### Steps

- Make Corrections
- Send to Editors























# WorkFlow











## Stages

Where you are.

## Transitions

What happens.









### Journalist

- Write Article
- Send to Artists

### Artists

- Create Graphics
- Send to Checker

### Checker

- Make Corrections
- Send to Editors

### **Editor**

- Publish
- Send back to Journalist
- Reject













### Stage

Change the stage

### Status

Change the status

### Notification

Notify the team

















# Statuş,





























# I Forgot a Few Things

- Unpublished when the editor sends it back
- Send notification
- ☐ Editor needs to delete
- ☐ Editor needs to undelete















# Unlimited Possibilities,

### WorkFlow Sum