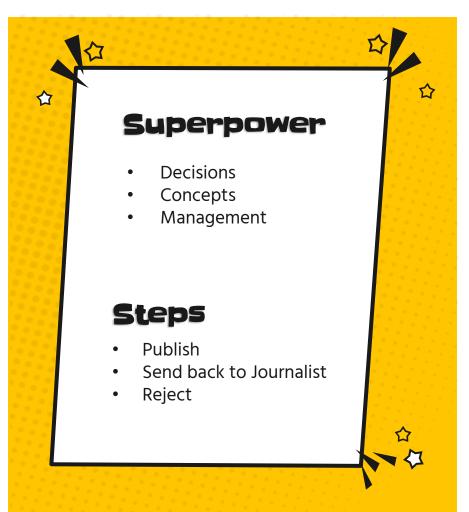

# Joomla Heroes













- Spelling
- Grammar
- Accessibility
- Fact Check

### Steps

- Make Corrections
- Send to Editors























# WorkFlow











## Stages

Where you are.

## Transitions

What happens.









### Journalist

- Write Article
- Send to Artists

### Artists

- Create Graphics
- Send to Checker

### Checker

- Make Corrections
- Send to Editors

### **Editor**

- Publish
- Send back to Journalist
- Reject













### Stage

Change the stage

### Status

Change the status

### Notification

Notify the team

















# Statuş,





























# I Forgot a Few Things

- Unpublished when the editor sends it back
- Send notification
- ☐ Editor needs to delete
- ☐ Editor needs to undelete















# Unlimited Possibilities,

### WorkFlow Summary



### Workflow

Mercury is the smallest planet



### State

Jupiter is the biggest planet



### Stage

V