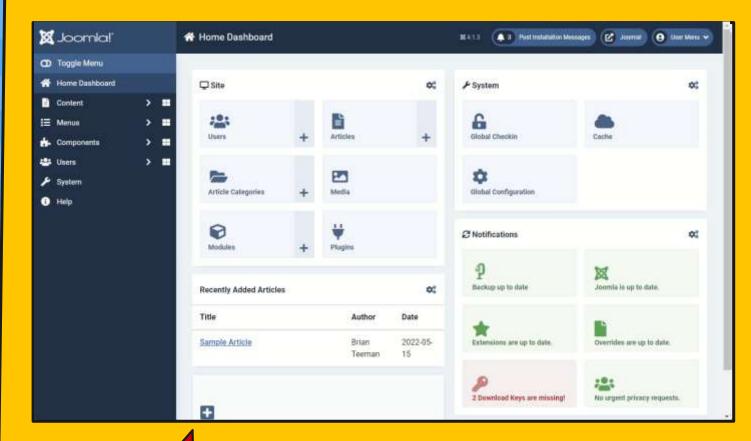

# Joomla Heroes













- Spelling
- Grammar
- Accessibility
- Fact Check

### Steps

- Make Corrections
- Send to Editors























# WorkFlow











## Stages

Where you are.

## Transitions

What happens.









### Journalist

- Write Article
- Send to Artists

### Artists

- Create Graphics
- Send to Checker

### Checker

- Make Corrections
- Send to Editors

### **Editor**

- Publish
- Send back to Journalist
- Reject













### Stage

Change the stage

### Status

Change the status

### Notification

Notify the team

















# Statuş,





























# I Forgot a Few Things

- Unpublished when the editor sends it back
- Send notification
- ☐ Editor needs to delete
- ☐ Editor needs to undelete















# Unlimited Possibilities,

### WorkFlow Summary



### Workflow

Mercury is the smallest planet



### State

Jupiter is the biggest planet



### Stage

Venus is the se