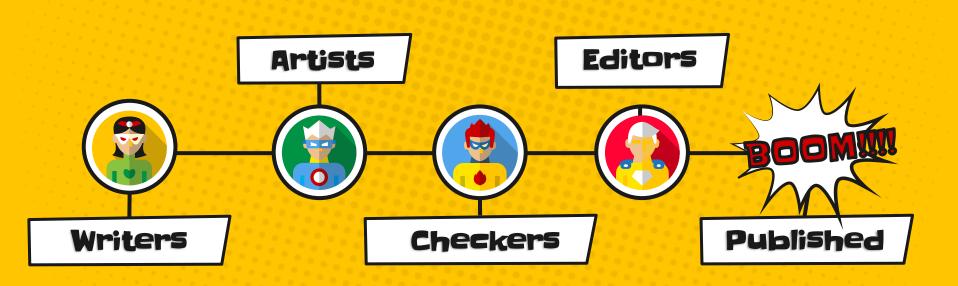

### Journalist

- Write Article
- Send to Artists

### Artists

- Create Graphics
- Send to Checker

### Checker

- Make Corrections
- Send to Editors

### **Editor**

- Publish
- Send back to Journalist
- Reject